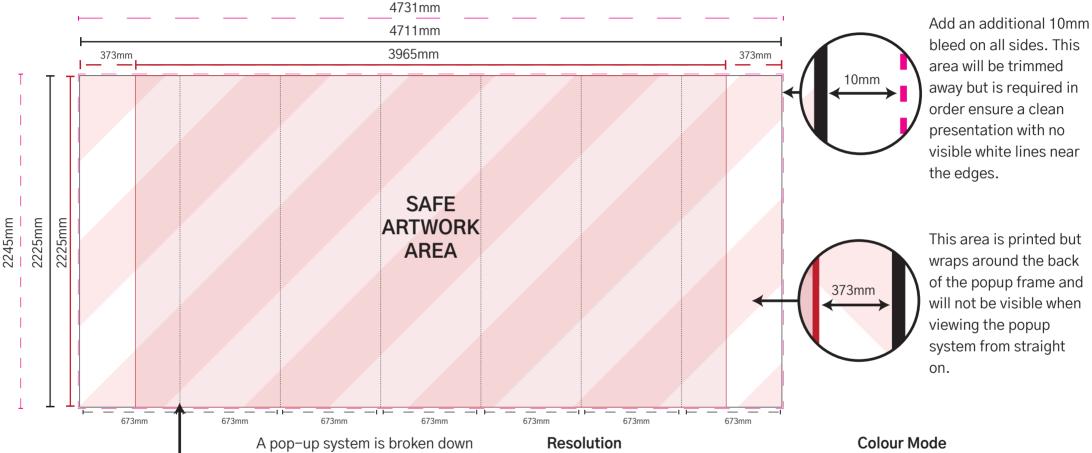

## Pop Up Curved 5x3 Single Sided (4711x2225mm) TEMPLATE (HALF-SIZE) & GUIDE

into panels. Each panel needs to be lined up with the panel next to it. We recommend wherever possible to not to split small characters and instead to have a character each side of the split. This will make the process of lining up the panels easier and gives a cleaner finish.

If possible please keep all elements of your artwork 150dpi or higher. If this is not possible you can reduce this to 75dpi but graphics will appear soft from close up. If the artwork is supplied in a resolution lower than 75dpi the printed graphics will look very soft or even pixelated.

This area is printed but

Please supply all artwork in CMYK. We will convert the colour profiles to CMYK if needed. However this may result in a colour shift in the final print.

## SAFE ARTWORK AREA